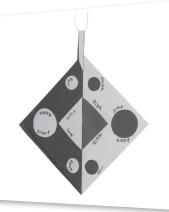

## Create It!

## Antonym Ornament

- Cut 2 large squares the same size,
  1 black and 1 white. Fold them
  diagonally to make triangles. Reopen.
- 2. Glue 2 of the triangles together.

- Cut 6 pairs of black and white shapes. Glue the 12 shapes to the opposite color sections of your project.
- 4. Write pairs of antonyms on or next to each shape.
- 5. Glue a paper handle to the top.

### Think About It What other pairs of antonyms would make colorful ornaments?

LANGUAGE ARTS GRADES 3-4

Step 2

Step

3