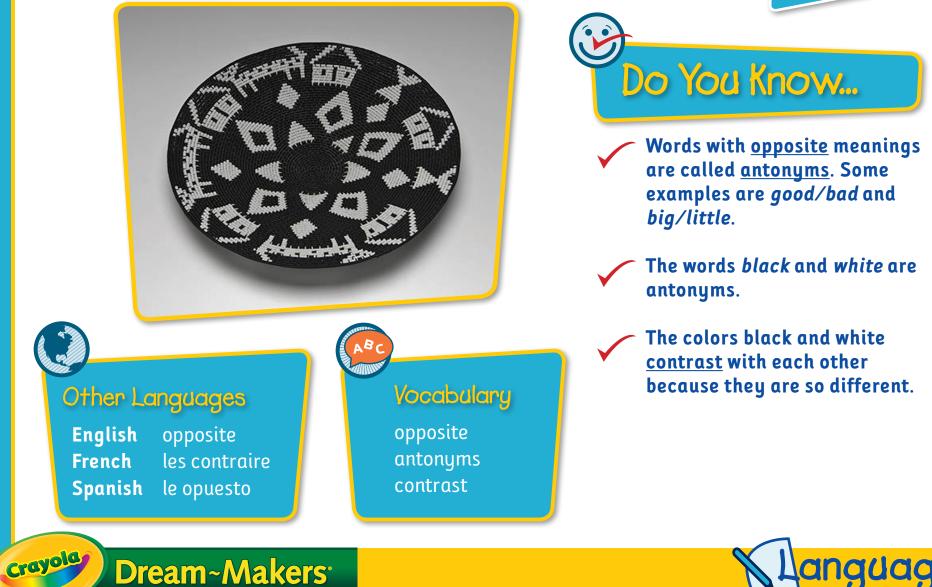

# Is it black or white?

# Upside Down and Right Side Up 37 Discover





## Create It!

## Antonym Ornament

- Cut 2 large squares the same size,
  1 black and 1 white. Fold them
  diagonally to make triangles. Reopen.
- 2. Glue 2 of the triangles together.

- Cut 6 pairs of black and white shapes. Glue the 12 shapes to the opposite color sections of your project.
- 4. Write pairs of antonyms on or next to each shape.
- 5. Glue a paper handle to the top.





#### Supplies

- Markers
- Colored Pencils
- Crayons
- Glue Sticks
- Scissors
- White Paper
- Colored Paper



### Think About It What other pairs of antonyms would make colorful ornaments?

LANGUAGE ARTS GRADES 3-4

Step 2

Step

3